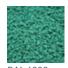

## **CUSHIONING SURFACE**

**Cushioning surface's standard colours** Both topping and whole cushioning (safety slabs) can be made in 24 presented colours.

RAL 3016

RAL 6011

RAL 7015

RAL 1012

**RAL 6025** 

RAL 3017