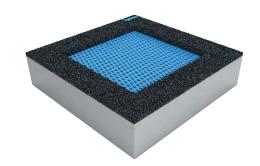

# **SAFETY**

Safety is our priority. The trampolines are made on the basis of standard EN 1176 and certified by TÜV SÜD. They have a non-slip jumping bed (even when wet). The cushioning surface (safety slab) is made of 4 mm EPDM/SBR for any unexpected falls is designed to cover the springs as well.

# **DURABILITY AND QUALITY**

The trampoline is all year round use device. The jumping bed and the safety slab is UV resistant and weather resistant. The covering material is made of galvanized steel, 4 mm thick. Springs are made of 3.5 mm galvanized wire

## **JUMPING BED**

## **CUSHIONING SURFACE**

**Cushioning surface's standard colours** Both topping and whole cushioning (safety slabs) can be made in 24 presented colours.

RAL 3016

RAL 6011

RAL 7015

RAL 1012

**RAL 6025** 

RAL 3017