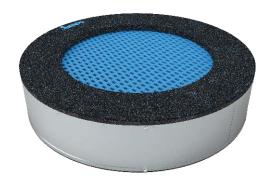

### Circle 80

jumping bed: Ø 80 cm overal size: Ø 144 cm safety area: Ø 444 cm springs: 48 pieces

### **Cirle 100**

jumping bed: Ø 105 cm overal size: Ø 170 cm safety area: Ø 470 cm springs: 56 pieces

### Circle 130

jumping bed: Ø 130 cm overal size: Ø 194 cm safety area: Ø 494 cm springs: 64 pieces

### Circle 150

jumping bed: Ø 155cm overal size: Ø 220 cm safety area: Ø 520 cm springs: 76 pieces