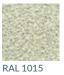

## **CUSHIONING SURFACE**

**Cushioning surface's standard colours** Both topping and whole cushioning (safety slabs) can be made in 24 presented colours.

RAL 3016

RAL 6011

RAL 7015

RAL 1012

**RAL 6025** 

RAL 3017