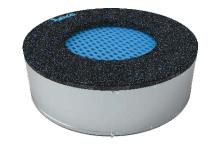

### Circle 80

jumping bed: Ø 80 cm overal size: Ø 144 cm safety area: Ø 444 cm springs: 48 pieces

### **Cirle 100**

jumping bed: Ø 105 cm overal size: Ø 170 cm safety area: Ø 470 cm springs: 56 pieces

### Circle 130

jumping bed: Ø 130 cm overal size: Ø 194 cm safety area: Ø 494 cm springs: 64 pieces

### Circle 150

jumping bed: Ø 155cm overal size: Ø 220 cm safety area: Ø 520 cm springs: 76 pieces