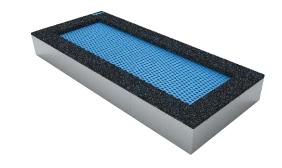

### Walk 100x150

jumping bed: 100x153cm overal size: 158x210 cm safety area: 458x210 cm springs: 88 pieces

### Walk 100x200

jumping bed: 100x204cm overal size: 158x262 cm safety area: 458x562 cm springs: 104 pieces

### Walk 100x300

jumping bed: 100x308cm overal size: 158x366 cm safety area: 458x666 cm springs: 136 pieces

### Walk 100x400

jumping bed: 100x412cm overal size: 158x470 cm safety area: 458x770 cm springs: 168 pieces