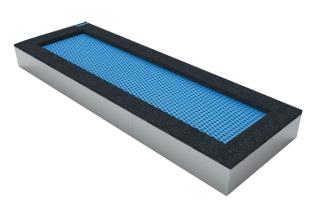

### Walk 100x150

jumping bed: 100x153cm overal size: 158x210 cm safety area: 458x210 cm springs: 88 pieces

### Walk 100x200

jumping bed: 100x204cm overal size: 158x262 cm safety area: 458x562 cm springs: 104 pieces

### Walk 100x300

jumping bed: 100x308cm overal size: 158x366 cm safety area: 458x666 cm springs: 136 pieces

### Walk 100x400

jumping bed: 100x412cm overal size: 158x470 cm safety area: 458x770 cm springs: 168 pieces