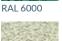

## **CUSHIONING SURFACE**

**Cushioning surface's standard colours** Both topping and whole cushioning (safety slabs) can be made in 24 presented colours.

RAL 3016

RAL 6011

RAL 7015

RAL 1012

**RAL 6025** 

RAL 3017