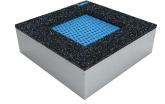

# **SAFETY**

Safety is our priority. The trampolines are made on the basis of standard EN 1176 and certified by TÜV SÜD. They have a non-slip jumping bed (even when wet). The cushioning surface (safety slab) is made of 4 mm EPDM/SBR for any unexpected falls is designed to cover the springs as well.

# **DURABILITY AND QUALITY**

The trampoline is all year round use device. The jumping bed and the safety slab is UV resistant and weather resistant. The covering material is made of galvanized steel, 4 mm thick. Springs are made of 3.5 mm galvanized wire

## **JUMPING BED**

## **CUSHIONING SURFACE**

**Cushioning surface's standard colours** Both topping and whole cushioning (safety slabs) can be made in 24 presented colours.

RAL 3016

RAL 6011

RAL 7015

RAL 1012

**RAL 6025** 

RAL 3017