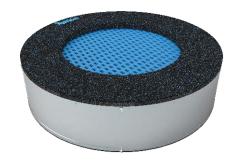

### Circle 80

jumping bed: Ø 80 cm overal size: Ø 144 cm safety area: Ø 444 cm springs: 48 pieces

### **Cirle 100**

jumping bed: Ø 105 cm overal size: Ø 170 cm safety area: Ø 470 cm springs: 56 pieces

### Circle 130

jumping bed: Ø 130 cm overal size: Ø 194 cm safety area: Ø 494 cm springs: 64 pieces

### Circle 150

jumping bed: Ø 155cm overal size: Ø 220 cm safety area: Ø 520 cm springs: 76 pieces