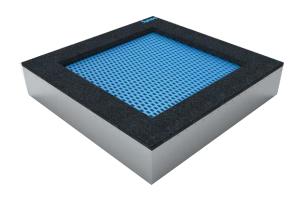

### Quad 80

jumping bed: 80x80 cm overal size: 138x138 cm safety area: 380x380 cm

springs: 58 pieces

### **Quad 100**

jumping bed: 100x100 cm overal size: 158x158 cm safety area: 400x400 cm

springs: 72 pieces

### **Quad 120**

jumping bed: 120x120 cm overal size: 178x178 cm safety area: 420x420 cm

springs: 86 pieces

### **Quad 150**

jumping bed: 153x153 cm overal size: 211x211 cm safety area: 4511x511 cm

springs: 106 pieces

### **Quad 180**

jumping bed: 180x180 cm overal size: 238x238 cm safety area: 538x538 cm springs: 124 pieces.