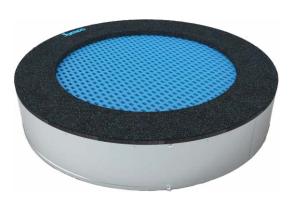

### Circle 80

jumping bed: Ø 80 cm overal size: Ø 144 cm safety area: Ø 444 cm springs: 48 pieces

### **Cirle 100**

jumping bed: Ø 105 cm overal size: Ø 170 cm safety area: Ø 470 cm springs: 56 pieces

### Circle 130

jumping bed: Ø 130 cm overal size: Ø 194 cm safety area: Ø 494 cm springs: 64 pieces

### Circle 150

jumping bed: Ø 155cm overal size: Ø 220 cm safety area: Ø 520 cm springs: 76 pieces