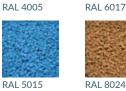

## **CUSHIONING SURFACE**

**Cushioning surface's standard colours** Both topping and whole cushioning (safety slabs) can be made in 24 presented colours.

RAL 3016

RAL 6011

RAL 7015

RAL 1012

**RAL 6025** 

RAL 3017