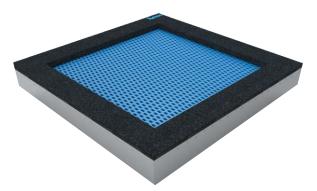

### Quad 80

jumping bed: 80x80 cm overal size: 138x138 cm safety area: 380x380 cm

springs: 58 pieces

### **Quad 100**

jumping bed: 100x100 cm overal size: 158x158 cm safety area: 400x400 cm

springs: 72 pieces

### **Quad 120**

jumping bed: 120x120 cm overal size: 178x178 cm safety area: 420x420 cm

springs: 86 pieces

### **Quad 150**

jumping bed: 153x153 cm overal size: 211x211 cm safety area: 4511x511 cm

springs: 106 pieces

### **Quad 180**

jumping bed: 180x180 cm overal size: 238x238 cm safety area: 538x538 cm springs: 124 pieces.