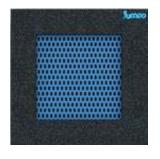

### Quad 80

jumping bed: 80x80 cm overal size: 138x138 cm safety area: 380x380 cm

springs: 58 pieces

### **Quad 100**

jumping bed: 100x100 cm overal size: 158x158 cm safety area: 400x400 cm

springs: 72 pieces

### **Quad 120**

jumping bed: 120x120 cm overal size: 178x178 cm safety area: 420x420 cm

springs: 86 pieces

### **Quad 150**

jumping bed: 153x153 cm overal size: 211x211 cm safety area: 4511x511 cm

springs: 106 pieces

### **Quad 180**

jumping bed: 180x180 cm overal size: 238x238 cm safety area: 538x538 cm springs: 124 pieces.