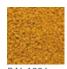

## **CUSHIONING SURFACE**

**Cushioning surface's standard colours** Both topping and whole cushioning (safety slabs) can be made in 24 presented colours.

RAL 3016

RAL 6011

RAL 7015

RAL 1012

**RAL 6025** 

RAL 3017