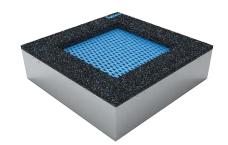

# **SAFETY**

Safety is our priority. The trampolines are made on the basis of standard EN 1176 and certified by TÜV SÜD. They have a non-slip jumping bed (even when wet). The cushioning surface (safety slab) is made of 4 mm EPDM/SBR for any unexpected falls is designed to cover the springs as well.

# **DURABILITY AND QUALITY**

The trampoline is all year round use device. The jumping bed and the safety slab is UV resistant and weather resistant. The covering material is made of galvanized steel, 4 mm thick. Springs are made of 3.5 mm galvanized wire

## **JUMPING BED**

## **CUSHIONING SURFACE**

**Cushioning surface's standard colours** Both topping and whole cushioning (safety slabs) can be made in 24 presented colours.

RAL 3016

RAL 6011

RAL 7015

RAL 1012

**RAL 6025** 

RAL 3017