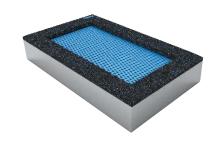

### Quad 80

jumping bed: 80x80 cm overal size: 138x138 cm safety area: 380x380 cm

springs: 58 pieces

### **Quad 100**

jumping bed: 100x100 cm overal size: 158x158 cm safety area: 400x400 cm

springs: 72 pieces

### **Quad 120**

jumping bed: 120x120 cm overal size: 178x178 cm safety area: 420x420 cm

springs: 86 pieces

### **Quad 150**

jumping bed: 153x153 cm overal size: 211x211 cm safety area: 4511x511 cm

springs: 106 pieces

### **Quad 180**

jumping bed: 180x180 cm overal size: 238x238 cm safety area: 538x538 cm springs: 124 pieces.